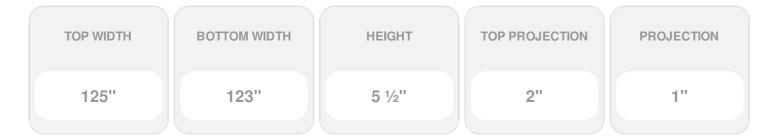

Item #: CRH06X123PN-3 List Price: \$107.86 **\$78.16** (EACH) Save \$29.70 (27%)

Usually ships in 3-5 business days