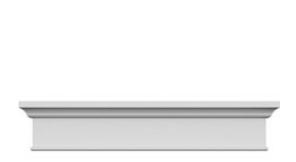

## **DESCRIPTION**

Remodelers, builders, and homeowners looking to enhance their next project by adding more curb appeal to the exterior of a home should consider crossheads. Crossheads are large casings that are typically placed at the top of a window, doorway or large entryway. Made of lightweight, yet durable high-density polyurethane, crossheads are easy for anyone to install. Feel free to choose from an amazing selection of sizes and style that will suit your project needs.