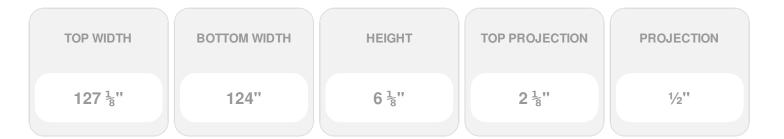

- Comes factory primed and ready to paint
- Easily install it with fully bonded adhesive or nails
- Perfect for exterior and interior applications
- Composed of high-density polyurethane, making it a durable yet lightweight product
- Impervious to natural elements
- Customize with keystones, pilasters and pediments for an extraordinary look
- This product qualifies for our Lowest Price Guarantee
- Order now and get our 30 day Price Protection

Item #: CRH06X124PN-1 List Price: \$130.44 **\$94.52** (EACH) Save \$35.92 (27%)

Usually ships in 3-5 business days





## **DESCRIPTION**

Remodelers, builders, and homeowners looking to enhance their next project by adding more curb appeal to the exterior of a home should consider crossheads. Crossheads are large casings that are typically placed at the top of a window, doorway or large entryway. Made of lightweight, yet durable high-density polyurethane, crossheads are easy for anyone to install. Feel free to choose from an amazing selection of sizes and style that will suit your project needs.

Order online at: https://www.architecturaldepot.com/CRH06X124PN-1.html

Date Printed: 04/18/2024 - 11:24 pm