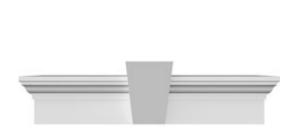

## **DESCRIPTION**

Keystone adds 1 3/4"H to the crosshead height for an overall height of 7 3/4"H

Remodelers, builders, and homeowners looking to enhance their next project by adding more curb appeal to the exterior of a home should consider crossheads. Crossheads are large casings that are typically placed at the top of a window, doorway or large entryway. Made of lightweight, yet durable high-density polyurethane, crossheads are easy for anyone to install. Feel free to choose from an amazing selection of sizes and style that will suit your project needs.