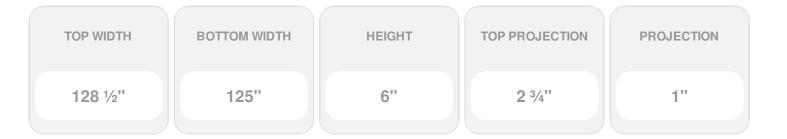

## **DESCRIPTION**

Keystone adds 1 3/4"H to the crosshead height for an overall height of 7 3/4"H

Remodelers, builders, and homeowners looking to enhance their next project by adding more curb appeal to the exterior of a home should consider crossheads. Crossheads are large casings that are typically placed at the top of a window, doorway or large entryway. Made of lightweight, yet durable high-density polyurethane, crossheads are easy for anyone to install. Feel free to choose from an amazing selection of sizes and style that will suit your project needs.