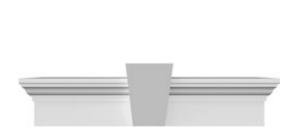

## **DESCRIPTION**

Keystone adds 1 3/4"H to the crosshead height for an overall height of 7 3/4"H

Remodelers, builders, and homeowners looking to enhance their next project by adding more curb appeal to the exterior of a home should consider crossheads. Crossheads are large casings that are typically placed at the top of a window, doorway or large entryway. Made of lightweight, yet durable high-density polyurethane, crossheads are easy for anyone to install. Feel free to choose from an amazing selection of sizes and style that will suit your project needs.