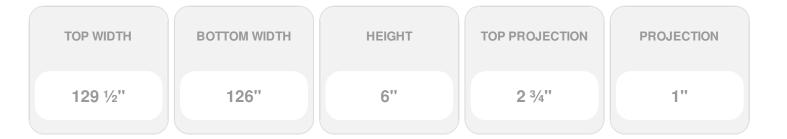

## **DESCRIPTION**

Keystone adds 1 3/4"H to the crosshead height for an overall height of 7 3/4"H

Remodelers, builders, and homeowners looking to enhance their next project by adding more curb appeal to the exterior of a home should consider crossheads. Crossheads are large casings that are typically placed at the top of a window, doorway or large entryway. Made of lightweight, yet durable high-density polyurethane, crossheads are easy for anyone to install. Feel free to choose from an amazing selection of sizes and style that will suit your project needs.