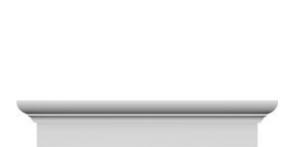

## **DESCRIPTION**

Remodelers, builders, and homeowners looking to enhance their next project by adding more curb appeal to the exterior of a home should consider crossheads. Crossheads are large casings that are typically placed at the top of a window, doorway or large entryway. Made of lightweight, yet durable high-density polyurethane, crossheads are easy for anyone to install. Feel free to choose from an amazing selection of sizes and style that will suit your project needs.