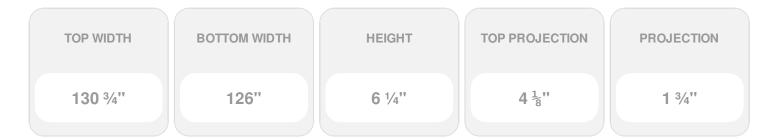

## **DESCRIPTION**

Remodelers, builders, and homeowners looking to enhance their next project by adding more curb appeal to the exterior of a home should consider crossheads. Crossheads are large casings that are typically placed at the top of a window, doorway or large entryway. Made of lightweight, yet durable high-density polyurethane, crossheads are easy for anyone to install. Feel free to choose from an amazing selection of sizes and style that will suit your project needs.