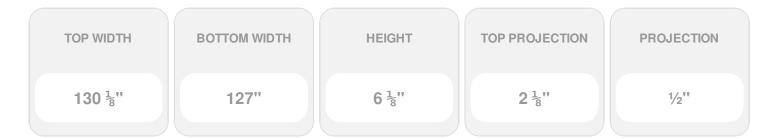

## **DESCRIPTION**

Remodelers, builders, and homeowners looking to enhance their next project by adding more curb appeal to the exterior of a home should consider crossheads. Crossheads are large casings that are typically placed at the top of a window, doorway or large entryway. Made of lightweight, yet durable high-density polyurethane, crossheads are easy for anyone to install. Feel free to choose from an amazing selection of sizes and style that will suit your project needs.