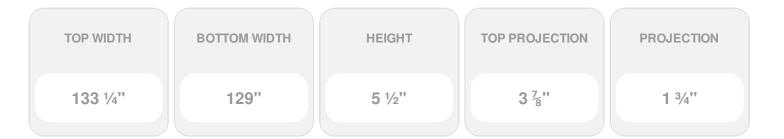

Item #: CRH06X129ST-2 List Price: \$218.36 **\$158.23** (EACH) Save \$60.13 (27%)

Usually ships in 3-5 business days