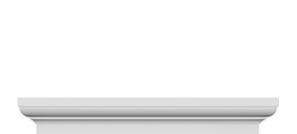

## **DESCRIPTION**

Remodelers, builders, and homeowners looking to enhance their next project by adding more curb appeal to the exterior of a home should consider crossheads. Crossheads are large casings that are typically placed at the top of a window, doorway or large entryway. Made of lightweight, yet durable high-density polyurethane, crossheads are easy for anyone to install. Feel free to choose from an amazing selection of sizes and style that will suit your project needs.