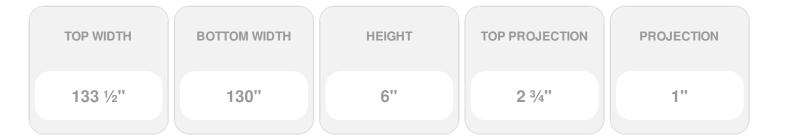

## **DESCRIPTION**

Keystone adds 1 3/4"H to the crosshead height for an overall height of 7 3/4"H

Remodelers, builders, and homeowners looking to enhance their next project by adding more curb appeal to the exterior of a home should consider crossheads. Crossheads are large casings that are typically placed at the top of a window, doorway or large entryway. Made of lightweight, yet durable high-density polyurethane, crossheads are easy for anyone to install. Feel free to choose from an amazing selection of sizes and style that will suit your project needs.