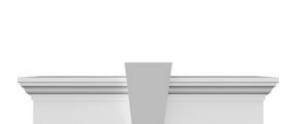

## **DESCRIPTION**

Keystone adds 1 3/4"H to the crosshead height for an overall height of 7 3/4"H

Remodelers, builders, and homeowners looking to enhance their next project by adding more curb appeal to the exterior of a home should consider crossheads. Crossheads are large casings that are typically placed at the top of a window, doorway or large entryway. Made of lightweight, yet durable high-density polyurethane, crossheads are easy for anyone to install. Feel free to choose from an amazing selection of sizes and style that will suit your project needs.