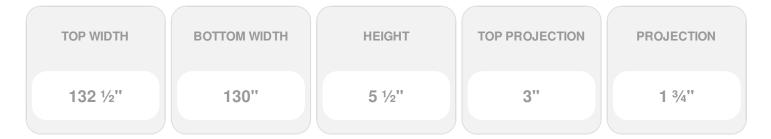

## **DESCRIPTION**

Remodelers, builders, and homeowners looking to enhance their next project by adding more curb appeal to the exterior of a home should consider crossheads. Crossheads are large casings that are typically placed at the top of a window, doorway or large entryway. Made of lightweight, yet durable high-density polyurethane, crossheads are easy for anyone to install. Feel free to choose from an amazing selection of sizes and style that will suit your project needs.