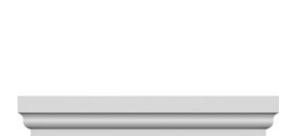

## **DESCRIPTION**

Remodelers, builders, and homeowners looking to enhance their next project by adding more curb appeal to the exterior of a home should consider crossheads. Crossheads are large casings that are typically placed at the top of a window, doorway or large entryway. Made of lightweight, yet durable high-density polyurethane, crossheads are easy for anyone to install. Feel free to choose from an amazing selection of sizes and style that will suit your project needs.