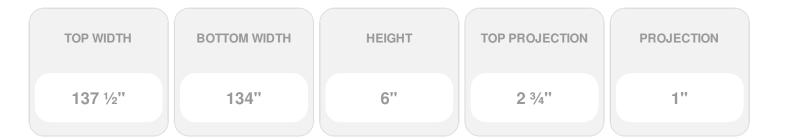

## **DESCRIPTION**

Remodelers, builders, and homeowners looking to enhance their next project by adding more curb appeal to the exterior of a home should consider crossheads. Crossheads are large casings that are typically placed at the top of a window, doorway or large entryway. Made of lightweight, yet durable high-density polyurethane, crossheads are easy for anyone to install. Feel free to choose from an amazing selection of sizes and style that will suit your project needs.