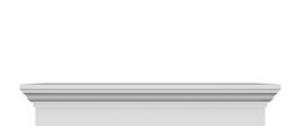

## **DESCRIPTION**

Remodelers, builders, and homeowners looking to enhance their next project by adding more curb appeal to the exterior of a home should consider crossheads. Crossheads are large casings that are typically placed at the top of a window, doorway or large entryway. Made of lightweight, yet durable high-density polyurethane, crossheads are easy for anyone to install. Feel free to choose from an amazing selection of sizes and style that will suit your project needs.