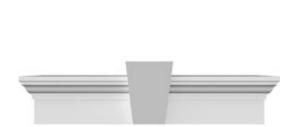

## **DESCRIPTION**

Keystone adds 1 3/4"H to the crosshead height for an overall height of 7 3/4"H

Remodelers, builders, and homeowners looking to enhance their next project by adding more curb appeal to the exterior of a home should consider crossheads. Crossheads are large casings that are typically placed at the top of a window, doorway or large entryway. Made of lightweight, yet durable high-density polyurethane, crossheads are easy for anyone to install. Feel free to choose from an amazing selection of sizes and style that will suit your project needs.