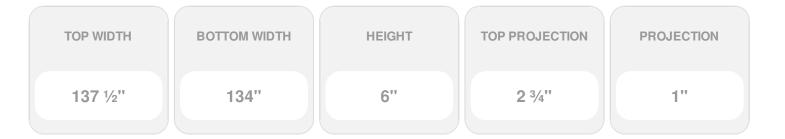

## **DESCRIPTION**

Keystone adds 1 3/4"H to the crosshead height for an overall height of 7 3/4"H

Remodelers, builders, and homeowners looking to enhance their next project by adding more curb appeal to the exterior of a home should consider crossheads. Crossheads are large casings that are typically placed at the top of a window, doorway or large entryway. Made of lightweight, yet durable high-density polyurethane, crossheads are easy for anyone to install. Feel free to choose from an amazing selection of sizes and style that will suit your project needs.