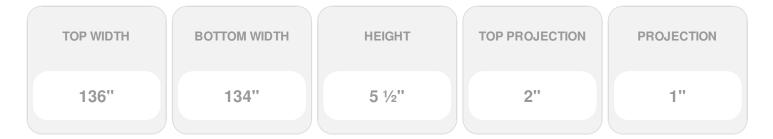

Item #: CRH06X134PN-3 List Price: \$116.25 **\$84.24** (EACH) Save \$32.01 (27%)

Usually ships in 3-5 business days