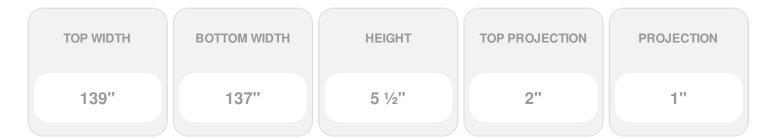

Item #: CRH06X137PN-3 List Price: \$118.53 **\$85.89** (EACH) Save \$32.64 (27%)

Usually ships in 3-5 business days