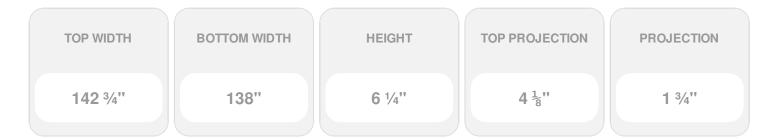

## **DESCRIPTION**

Remodelers, builders, and homeowners looking to enhance their next project by adding more curb appeal to the exterior of a home should consider crossheads. Crossheads are large casings that are typically placed at the top of a window, doorway or large entryway. Made of lightweight, yet durable high-density polyurethane, crossheads are easy for anyone to install. Feel free to choose from an amazing selection of sizes and style that will suit your project needs.