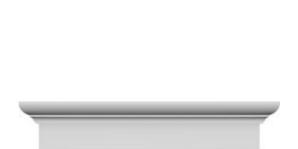

## **DESCRIPTION**

Remodelers, builders, and homeowners looking to enhance their next project by adding more curb appeal to the exterior of a home should consider crossheads. Crossheads are large casings that are typically placed at the top of a window, doorway or large entryway. Made of lightweight, yet durable high-density polyurethane, crossheads are easy for anyone to install. Feel free to choose from an amazing selection of sizes and style that will suit your project needs.