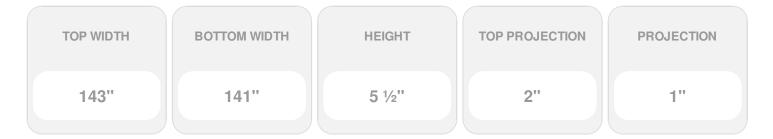

Item #: CRH06X141PN-3 List Price: \$121.58 **\$88.10** (EACH) Save \$33.48 (27%)

Usually ships in 3-5 business days