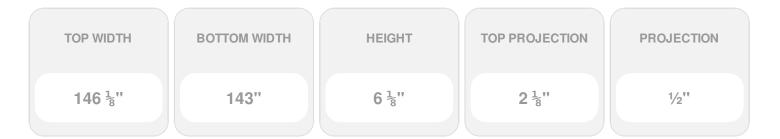

Item #: CRH06X143PN-1 List Price: \$148.27 **\$107.44** (EACH) Save \$40.83 (27%)

Usually ships in 3-5 business days