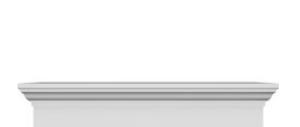

## **DESCRIPTION**

Remodelers, builders, and homeowners looking to enhance their next project by adding more curb appeal to the exterior of a home should consider crossheads. Crossheads are large casings that are typically placed at the top of a window, doorway or large entryway. Made of lightweight, yet durable high-density polyurethane, crossheads are easy for anyone to install. Feel free to choose from an amazing selection of sizes and style that will suit your project needs.