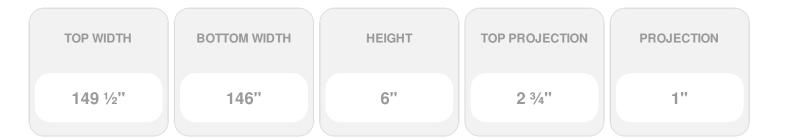

## **DESCRIPTION**

Remodelers, builders, and homeowners looking to enhance their next project by adding more curb appeal to the exterior of a home should consider crossheads. Crossheads are large casings that are typically placed at the top of a window, doorway or large entryway. Made of lightweight, yet durable high-density polyurethane, crossheads are easy for anyone to install. Feel free to choose from an amazing selection of sizes and style that will suit your project needs.