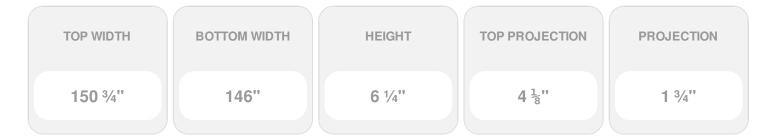

## **DESCRIPTION**

Remodelers, builders, and homeowners looking to enhance their next project by adding more curb appeal to the exterior of a home should consider crossheads. Crossheads are large casings that are typically placed at the top of a window, doorway or large entryway. Made of lightweight, yet durable high-density polyurethane, crossheads are easy for anyone to install. Feel free to choose from an amazing selection of sizes and style that will suit your project needs.