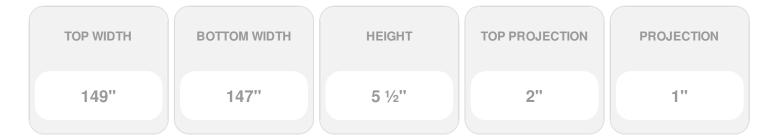

Item #: CRH06X147PN-3 List Price: \$126.16 **\$91.42** (EACH) Save \$34.74 (27%)

Usually ships in 3-5 business days