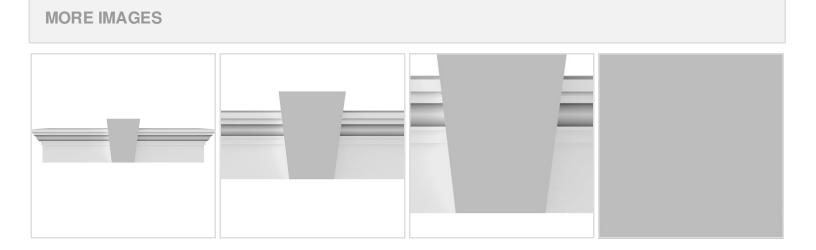

## **DESCRIPTION**

Keystone adds 1 3/4"H to the crosshead height for an overall height of 7 3/4"H

Remodelers, builders, and homeowners looking to enhance their next project by adding more curb appeal to the exterior of a home should consider crossheads. Crossheads are large casings that are typically placed at the top of a window, doorway or large entryway. Made of lightweight, yet durable high-density polyurethane, crossheads are easy for anyone to install. Feel free to choose from an amazing selection of sizes and style that will suit your project needs.