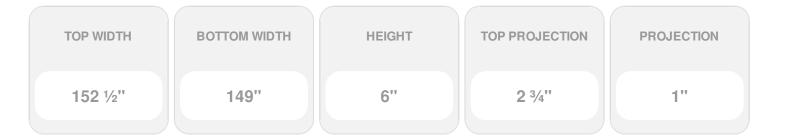

## **DESCRIPTION**

Keystone adds 1 3/4"H to the crosshead height for an overall height of 7 3/4"H

Remodelers, builders, and homeowners looking to enhance their next project by adding more curb appeal to the exterior of a home should consider crossheads. Crossheads are large casings that are typically placed at the top of a window, doorway or large entryway. Made of lightweight, yet durable high-density polyurethane, crossheads are easy for anyone to install. Feel free to choose from an amazing selection of sizes and style that will suit your project needs.