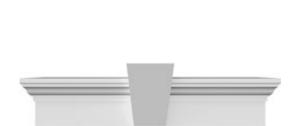

## **DESCRIPTION**

Keystone adds 1 3/4"H to the crosshead height for an overall height of 7 3/4"H

Remodelers, builders, and homeowners looking to enhance their next project by adding more curb appeal to the exterior of a home should consider crossheads. Crossheads are large casings that are typically placed at the top of a window, doorway or large entryway. Made of lightweight, yet durable high-density polyurethane, crossheads are easy for anyone to install. Feel free to choose from an amazing selection of sizes and style that will suit your project needs.