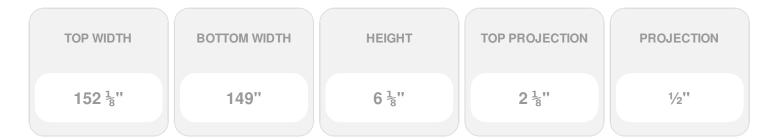

Item #: CRH06X149PN-1 List Price: \$153.90 **\$111.52** (EACH) Save \$42.38 (27%)

Usually ships in 3-5 business days