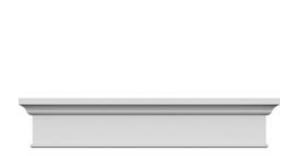

## **DESCRIPTION**

Remodelers, builders, and homeowners looking to enhance their next project by adding more curb appeal to the exterior of a home should consider crossheads. Crossheads are large casings that are typically placed at the top of a window, doorway or large entryway. Made of lightweight, yet durable high-density polyurethane, crossheads are easy for anyone to install. Feel free to choose from an amazing selection of sizes and style that will suit your project needs.