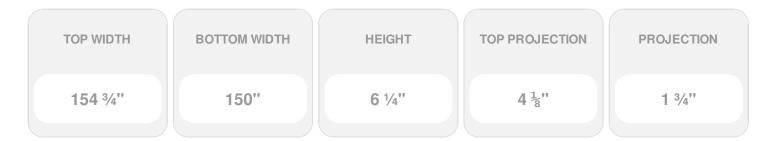

## **DESCRIPTION**

Remodelers, builders, and homeowners looking to enhance their next project by adding more curb appeal to the exterior of a home should consider crossheads. Crossheads are large casings that are typically placed at the top of a window, doorway or large entryway. Made of lightweight, yet durable high-density polyurethane, crossheads are easy for anyone to install. Feel free to choose from an amazing selection of sizes and style that will suit your project needs.