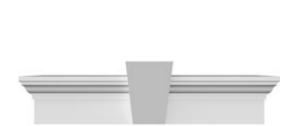

## **DESCRIPTION**

Keystone adds 1 3/4"H to the crosshead height for an overall height of 7 3/4"H

Remodelers, builders, and homeowners looking to enhance their next project by adding more curb appeal to the exterior of a home should consider crossheads. Crossheads are large casings that are typically placed at the top of a window, doorway or large entryway. Made of lightweight, yet durable high-density polyurethane, crossheads are easy for anyone to install. Feel free to choose from an amazing selection of sizes and style that will suit your project needs.