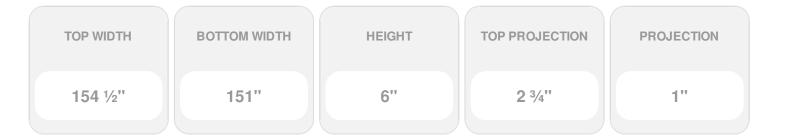

## **DESCRIPTION**

Keystone adds 1 3/4"H to the crosshead height for an overall height of 7 3/4"H

Remodelers, builders, and homeowners looking to enhance their next project by adding more curb appeal to the exterior of a home should consider crossheads. Crossheads are large casings that are typically placed at the top of a window, doorway or large entryway. Made of lightweight, yet durable high-density polyurethane, crossheads are easy for anyone to install. Feel free to choose from an amazing selection of sizes and style that will suit your project needs.