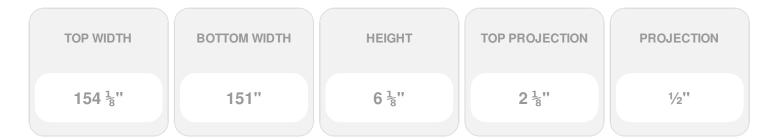

## **DESCRIPTION**

Remodelers, builders, and homeowners looking to enhance their next project by adding more curb appeal to the exterior of a home should consider crossheads. Crossheads are large casings that are typically placed at the top of a window, doorway or large entryway. Made of lightweight, yet durable high-density polyurethane, crossheads are easy for anyone to install. Feel free to choose from an amazing selection of sizes and style that will suit your project needs.