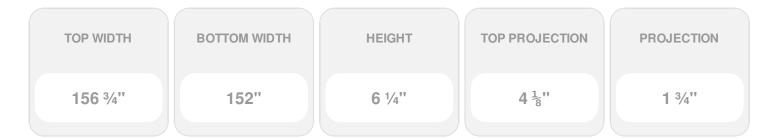

- Comes factory primed and ready to paint
- Easily install it with fully bonded adhesive or nails
- Perfect for exterior and interior applications
- Composed of high-density polyurethane, making it a durable yet lightweight product
- Impervious to natural elements
- Customize with keystones, pilasters and pediments for an extraordinary look
- This product qualifies for our Lowest Price Guarantee
- Order now and get our 30 day Price Protection

Item #: CRH06X152ST-1 List Price: \$245.86 **\$178.16** (EACH) Save \$67.70 (27%)

Usually ships in 3-5 business days

## **DESCRIPTION**

Remodelers, builders, and homeowners looking to enhance their next project by adding more curb appeal to the exterior of a home should consider crossheads. Crossheads are large casings that are typically placed at the top of a window, doorway or large entryway. Made of lightweight, yet durable high-density polyurethane, crossheads are easy for anyone to install. Feel free to choose from an amazing selection of sizes and style that will suit your project needs.