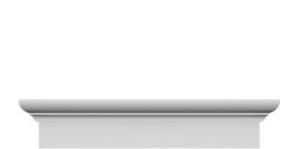

- Comes factory primed and ready to paint
- Easily install it with fully bonded adhesive or nails
- Perfect for exterior and interior applications
- Composed of high-density polyurethane, making it a durable yet lightweight product
- Impervious to natural elements
- Customize with keystones, pilasters and pediments for an extraordinary look
- This product qualifies for our Lowest Price Guarantee
- Order now and get our 30 day Price Protection

Item #: CRH06X152ST-1 List Price: \$245.86 **\$178.16** (EACH) Save \$67.70 (27%)

Usually ships in 3-5 business days

## **DESCRIPTION**

Remodelers, builders, and homeowners looking to enhance their next project by adding more curb appeal to the exterior of a home should consider crossheads. Crossheads are large casings that are typically placed at the top of a window, doorway or large entryway. Made of lightweight, yet durable high-density polyurethane, crossheads are easy for anyone to install. Feel free to choose from an amazing selection of sizes and style that will suit your project needs.