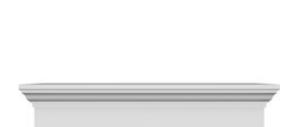

## **DESCRIPTION**

Remodelers, builders, and homeowners looking to enhance their next project by adding more curb appeal to the exterior of a home should consider crossheads. Crossheads are large casings that are typically placed at the top of a window, doorway or large entryway. Made of lightweight, yet durable high-density polyurethane, crossheads are easy for anyone to install. Feel free to choose from an amazing selection of sizes and style that will suit your project needs.

- Comes factory primed and ready to paint
- Easily install it with fully bonded adhesive or nails
- Perfect for exterior and interior applications
- Composed of high-density polyurethane, making it a durable yet lightweight product
- Impervious to natural elements
- Customize with keystones, pilasters and pediments for an extraordinary look
- This product qualifies for our Lowest Price Guarantee
- Order now and get our 30 day Price Protection