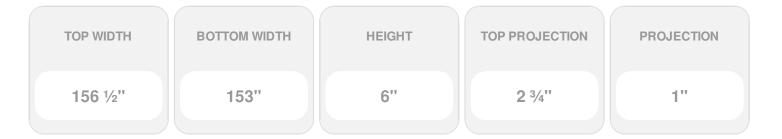

- Comes factory primed and ready to paint
- Easily install it with fully bonded adhesive or nails
- Perfect for exterior and interior applications
- Composed of high-density polyurethane, making it a durable yet lightweight product
- Impervious to natural elements
- Customize with keystones, pilasters and pediments for an extraordinary look
- This product qualifies for our Lowest Price Guarantee
- Order now and get our 30 day Price Protection

Item #: CRH06X153 List Price: \$157.65 **\$114.24** (EACH) Save \$43.41 (27%)

Usually ships in 3-5 business days





## **DESCRIPTION**

Remodelers, builders, and homeowners looking to enhance their next project by adding more curb appeal to the exterior of a home should consider crossheads. Crossheads are large casings that are typically placed at the top of a window, doorway or large entryway. Made of lightweight, yet durable high-density polyurethane, crossheads are easy for anyone to install. Feel free to choose from an amazing selection of sizes and style that will suit your project needs.

Order online at: https://www.architecturaldepot.com/CRH06X153.html

Date Printed: 04/18/2024 - 7:33 pm