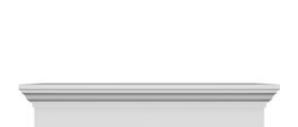

## **DESCRIPTION**

Remodelers, builders, and homeowners looking to enhance their next project by adding more curb appeal to the exterior of a home should consider crossheads. Crossheads are large casings that are typically placed at the top of a window, doorway or large entryway. Made of lightweight, yet durable high-density polyurethane, crossheads are easy for anyone to install. Feel free to choose from an amazing selection of sizes and style that will suit your project needs.