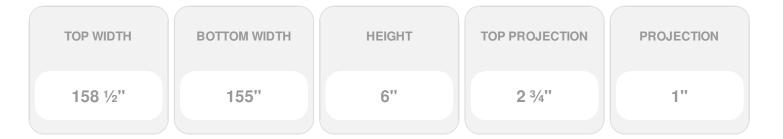

## **DESCRIPTION**

Remodelers, builders, and homeowners looking to enhance their next project by adding more curb appeal to the exterior of a home should consider crossheads. Crossheads are large casings that are typically placed at the top of a window, doorway or large entryway. Made of lightweight, yet durable high-density polyurethane, crossheads are easy for anyone to install. Feel free to choose from an amazing selection of sizes and style that will suit your project needs.