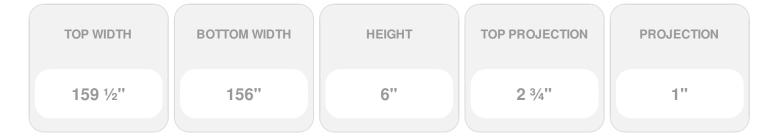

## **DESCRIPTION**

Remodelers, builders, and homeowners looking to enhance their next project by adding more curb appeal to the exterior of a home should consider crossheads. Crossheads are large casings that are typically placed at the top of a window, doorway or large entryway. Made of lightweight, yet durable high-density polyurethane, crossheads are easy for anyone to install. Feel free to choose from an amazing selection of sizes and style that will suit your project needs.