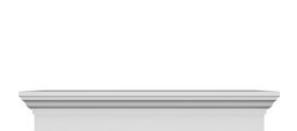

## **DESCRIPTION**

Remodelers, builders, and homeowners looking to enhance their next project by adding more curb appeal to the exterior of a home should consider crossheads. Crossheads are large casings that are typically placed at the top of a window, doorway or large entryway. Made of lightweight, yet durable high-density polyurethane, crossheads are easy for anyone to install. Feel free to choose from an amazing selection of sizes and style that will suit your project needs.