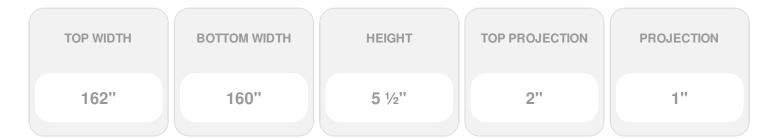

- Comes factory primed and ready to paint
- Easily install it with fully bonded adhesive or nails
- Perfect for exterior and interior applications
- Composed of high-density polyurethane, making it a durable yet lightweight product
- Impervious to natural elements
- Customize with keystones, pilasters and pediments for an extraordinary look
- This product qualifies for our Lowest Price Guarantee
- Order now and get our 30 day Price Protection

## **DESCRIPTION**

Remodelers, builders, and homeowners looking to enhance their next project by adding more curb appeal to the exterior of a home should consider crossheads. Crossheads are large casings that are typically placed at the top of a window, doorway or large entryway. Made of lightweight, yet durable high-density polyurethane, crossheads are easy for anyone to install. Feel free to choose from an amazing selection of sizes and style that will suit your project needs.