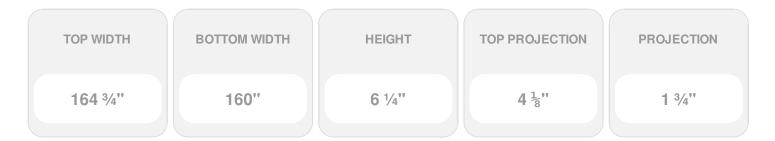

## **DESCRIPTION**

Remodelers, builders, and homeowners looking to enhance their next project by adding more curb appeal to the exterior of a home should consider crossheads. Crossheads are large casings that are typically placed at the top of a window, doorway or large entryway. Made of lightweight, yet durable high-density polyurethane, crossheads are easy for anyone to install. Feel free to choose from an amazing selection of sizes and style that will suit your project needs.