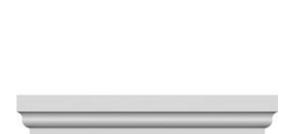

## **DESCRIPTION**

Remodelers, builders, and homeowners looking to enhance their next project by adding more curb appeal to the exterior of a home should consider crossheads. Crossheads are large casings that are typically placed at the top of a window, doorway or large entryway. Made of lightweight, yet durable high-density polyurethane, crossheads are easy for anyone to install. Feel free to choose from an amazing selection of sizes and style that will suit your project needs.