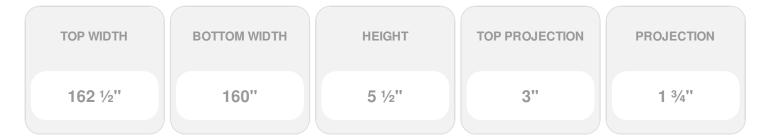

## **DESCRIPTION**

Remodelers, builders, and homeowners looking to enhance their next project by adding more curb appeal to the exterior of a home should consider crossheads. Crossheads are large casings that are typically placed at the top of a window, doorway or large entryway. Made of lightweight, yet durable high-density polyurethane, crossheads are easy for anyone to install. Feel free to choose from an amazing selection of sizes and style that will suit your project needs.