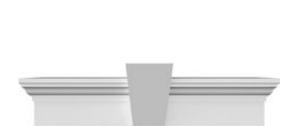

## **DESCRIPTION**

Keystone adds 1 3/4"H to the crosshead height for an overall height of 7 3/4"H

Remodelers, builders, and homeowners looking to enhance their next project by adding more curb appeal to the exterior of a home should consider crossheads. Crossheads are large casings that are typically placed at the top of a window, doorway or large entryway. Made of lightweight, yet durable high-density polyurethane, crossheads are easy for anyone to install. Feel free to choose from an amazing selection of sizes and style that will suit your project needs.