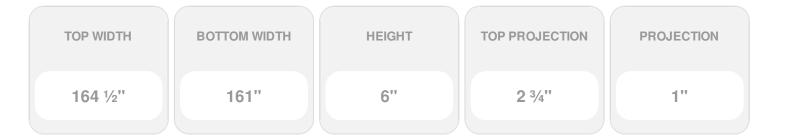

## **DESCRIPTION**

Keystone adds 1 3/4"H to the crosshead height for an overall height of 7 3/4"H

Remodelers, builders, and homeowners looking to enhance their next project by adding more curb appeal to the exterior of a home should consider crossheads. Crossheads are large casings that are typically placed at the top of a window, doorway or large entryway. Made of lightweight, yet durable high-density polyurethane, crossheads are easy for anyone to install. Feel free to choose from an amazing selection of sizes and style that will suit your project needs.