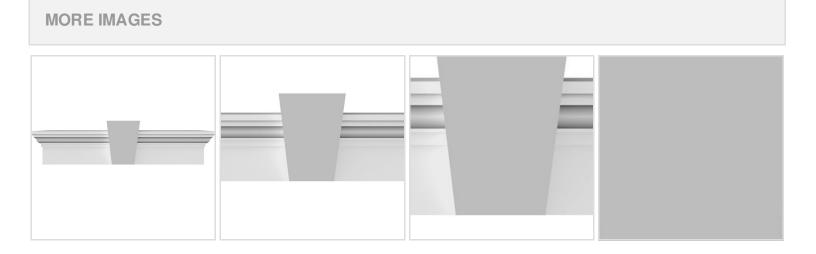

## **DESCRIPTION**

Keystone adds 1 3/4"H to the crosshead height for an overall height of 7 3/4"H

Remodelers, builders, and homeowners looking to enhance their next project by adding more curb appeal to the exterior of a home should consider crossheads. Crossheads are large casings that are typically placed at the top of a window, doorway or large entryway. Made of lightweight, yet durable high-density polyurethane, crossheads are easy for anyone to install. Feel free to choose from an amazing selection of sizes and style that will suit your project needs.