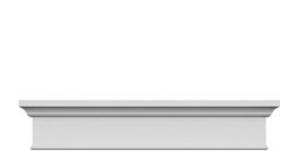

## **DESCRIPTION**

Remodelers, builders, and homeowners looking to enhance their next project by adding more curb appeal to the exterior of a home should consider crossheads. Crossheads are large casings that are typically placed at the top of a window, doorway or large entryway. Made of lightweight, yet durable high-density polyurethane, crossheads are easy for anyone to install. Feel free to choose from an amazing selection of sizes and style that will suit your project needs.