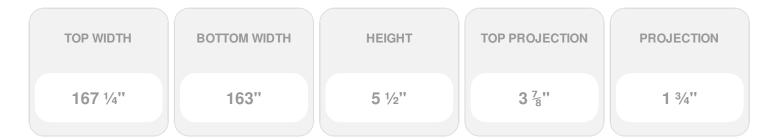

## **DESCRIPTION**

Remodelers, builders, and homeowners looking to enhance their next project by adding more curb appeal to the exterior of a home should consider crossheads. Crossheads are large casings that are typically placed at the top of a window, doorway or large entryway. Made of lightweight, yet durable high-density polyurethane, crossheads are easy for anyone to install. Feel free to choose from an amazing selection of sizes and style that will suit your project needs.