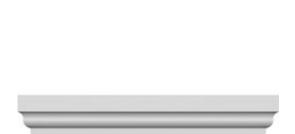

Item #: CRH06X163ST List Price: \$235.12 **\$170.38** (EACH) Save \$64.74 (27%)

Usually ships in 3-5 business days

## **DESCRIPTION**

Remodelers, builders, and homeowners looking to enhance their next project by adding more curb appeal to the exterior of a home should consider crossheads. Crossheads are large casings that are typically placed at the top of a window, doorway or large entryway. Made of lightweight, yet durable high-density polyurethane, crossheads are easy for anyone to install. Feel free to choose from an amazing selection of sizes and style that will suit your project needs.