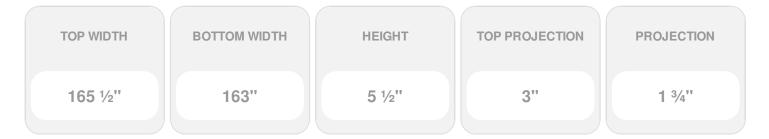

Item #: CRH06X163ST List Price: \$235.12 **\$170.38** (EACH) Save \$64.74 (27%)

Usually ships in 3-5 business days

## **DESCRIPTION**

Remodelers, builders, and homeowners looking to enhance their next project by adding more curb appeal to the exterior of a home should consider crossheads. Crossheads are large casings that are typically placed at the top of a window, doorway or large entryway. Made of lightweight, yet durable high-density polyurethane, crossheads are easy for anyone to install. Feel free to choose from an amazing selection of sizes and style that will suit your project needs.