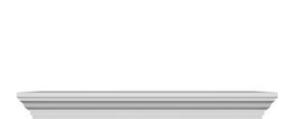

## **DESCRIPTION**

Remodelers, builders, and homeowners looking to enhance their next project by adding more curb appeal to the exterior of a home should consider crossheads. Crossheads are large casings that are typically placed at the top of a window, doorway or large entryway. Made of lightweight, yet durable high-density polyurethane, crossheads are easy for anyone to install. Feel free to choose from an amazing selection of sizes and style that will suit your project needs.