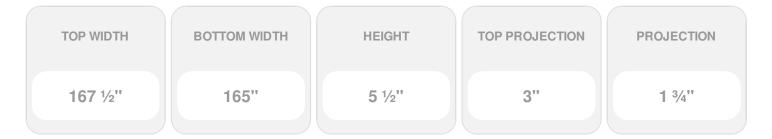

- Comes factory primed and ready to paint
- Easily install it with fully bonded adhesive or nails
- Perfect for exterior and interior applications
- Composed of high-density polyurethane, making it a durable yet lightweight product
- Impervious to natural elements
- Customize with keystones, pilasters and pediments for an extraordinary look
- This product qualifies for our Lowest Price Guarantee
- Order now and get our 30 day Price Protection

Item #: CRH06X165ST List Price: \$237.83 **\$172.34** (EACH) Save \$65.49 (27%)

Usually ships in 3-5 business days





## **DESCRIPTION**

Remodelers, builders, and homeowners looking to enhance their next project by adding more curb appeal to the exterior of a home should consider crossheads. Crossheads are large casings that are typically placed at the top of a window, doorway or large entryway. Made of lightweight, yet durable high-density polyurethane, crossheads are easy for anyone to install. Feel free to choose from an amazing selection of sizes and style that will suit your project needs.

Order online at: https://www.architecturaldepot.com/CRH06X165ST.html

Date Printed: 04/18/2024 - 5:27 pm