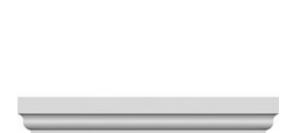

## **DESCRIPTION**

Remodelers, builders, and homeowners looking to enhance their next project by adding more curb appeal to the exterior of a home should consider crossheads. Crossheads are large casings that are typically placed at the top of a window, doorway or large entryway. Made of lightweight, yet durable high-density polyurethane, crossheads are easy for anyone to install. Feel free to choose from an amazing selection of sizes and style that will suit your project needs.