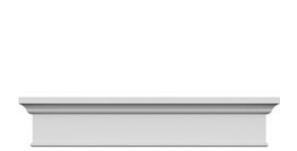

## **DESCRIPTION**

Remodelers, builders, and homeowners looking to enhance their next project by adding more curb appeal to the exterior of a home should consider crossheads. Crossheads are large casings that are typically placed at the top of a window, doorway or large entryway. Made of lightweight, yet durable high-density polyurethane, crossheads are easy for anyone to install. Feel free to choose from an amazing selection of sizes and style that will suit your project needs.