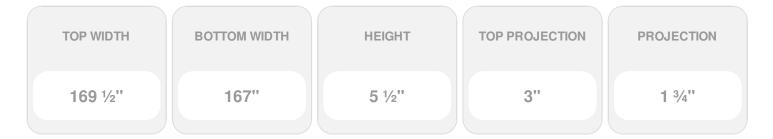

Item #: CRH06X167ST List Price: \$240.52 **\$174.29** (EACH) Save \$66.23 (27%)

Usually ships in 3-5 business days