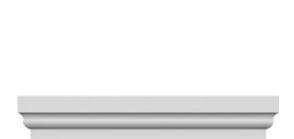

## **DESCRIPTION**

Remodelers, builders, and homeowners looking to enhance their next project by adding more curb appeal to the exterior of a home should consider crossheads. Crossheads are large casings that are typically placed at the top of a window, doorway or large entryway. Made of lightweight, yet durable high-density polyurethane, crossheads are easy for anyone to install. Feel free to choose from an amazing selection of sizes and style that will suit your project needs.