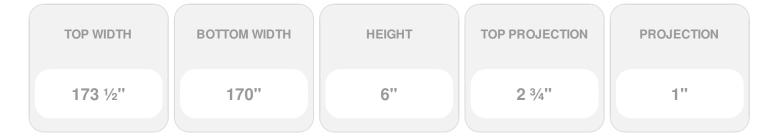

Item #: CRH06X170 List Price: \$173.60 **\$125.80** (EACH) Save \$47.80 (27%)

Usually ships in 3-5 business days