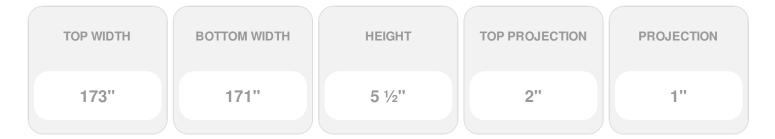

Item #: CRH06X171PN-3 List Price: \$144.46 **\$104.68** (EACH) Save \$39.78 (27%)

Usually ships in 3-5 business days