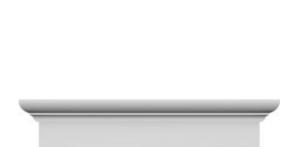

## **DESCRIPTION**

Remodelers, builders, and homeowners looking to enhance their next project by adding more curb appeal to the exterior of a home should consider crossheads. Crossheads are large casings that are typically placed at the top of a window, doorway or large entryway. Made of lightweight, yet durable high-density polyurethane, crossheads are easy for anyone to install. Feel free to choose from an amazing selection of sizes and style that will suit your project needs.