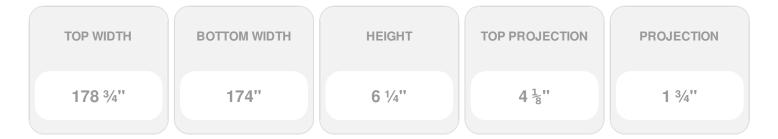

## **DESCRIPTION**

Remodelers, builders, and homeowners looking to enhance their next project by adding more curb appeal to the exterior of a home should consider crossheads. Crossheads are large casings that are typically placed at the top of a window, doorway or large entryway. Made of lightweight, yet durable high-density polyurethane, crossheads are easy for anyone to install. Feel free to choose from an amazing selection of sizes and style that will suit your project needs.