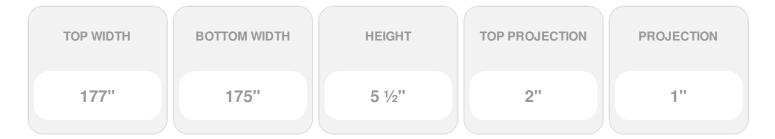

Item #: CRH06X175PN-3 List Price: \$147.51 **\$106.89** (EACH) Save \$40.62 (27%)

Usually ships in 3-5 business days