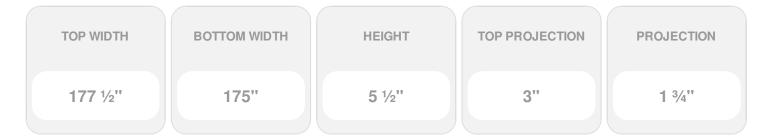

## **DESCRIPTION**

Remodelers, builders, and homeowners looking to enhance their next project by adding more curb appeal to the exterior of a home should consider crossheads. Crossheads are large casings that are typically placed at the top of a window, doorway or large entryway. Made of lightweight, yet durable high-density polyurethane, crossheads are easy for anyone to install. Feel free to choose from an amazing selection of sizes and style that will suit your project needs.