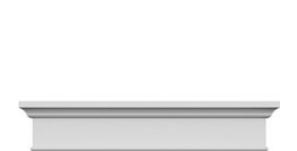

## **DESCRIPTION**

Remodelers, builders, and homeowners looking to enhance their next project by adding more curb appeal to the exterior of a home should consider crossheads. Crossheads are large casings that are typically placed at the top of a window, doorway or large entryway. Made of lightweight, yet durable high-density polyurethane, crossheads are easy for anyone to install. Feel free to choose from an amazing selection of sizes and style that will suit your project needs.