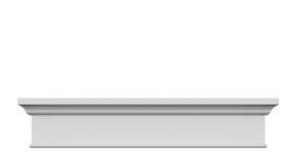

## **DESCRIPTION**

Remodelers, builders, and homeowners looking to enhance their next project by adding more curb appeal to the exterior of a home should consider crossheads. Crossheads are large casings that are typically placed at the top of a window, doorway or large entryway. Made of lightweight, yet durable high-density polyurethane, crossheads are easy for anyone to install. Feel free to choose from an amazing selection of sizes and style that will suit your project needs.