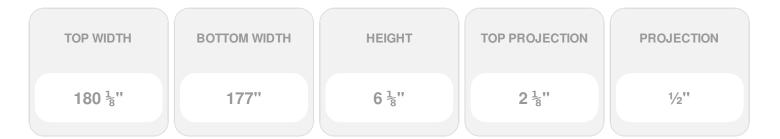

## **DESCRIPTION**

Remodelers, builders, and homeowners looking to enhance their next project by adding more curb appeal to the exterior of a home should consider crossheads. Crossheads are large casings that are typically placed at the top of a window, doorway or large entryway. Made of lightweight, yet durable high-density polyurethane, crossheads are easy for anyone to install. Feel free to choose from an amazing selection of sizes and style that will suit your project needs.