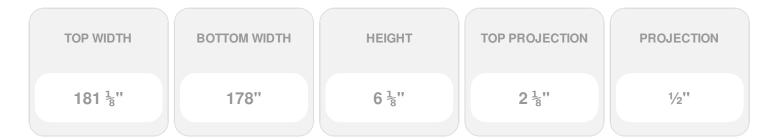

## **DESCRIPTION**

Remodelers, builders, and homeowners looking to enhance their next project by adding more curb appeal to the exterior of a home should consider crossheads. Crossheads are large casings that are typically placed at the top of a window, doorway or large entryway. Made of lightweight, yet durable high-density polyurethane, crossheads are easy for anyone to install. Feel free to choose from an amazing selection of sizes and style that will suit your project needs.