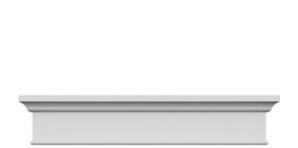

## **DESCRIPTION**

Remodelers, builders, and homeowners looking to enhance their next project by adding more curb appeal to the exterior of a home should consider crossheads. Crossheads are large casings that are typically placed at the top of a window, doorway or large entryway. Made of lightweight, yet durable high-density polyurethane, crossheads are easy for anyone to install. Feel free to choose from an amazing selection of sizes and style that will suit your project needs.