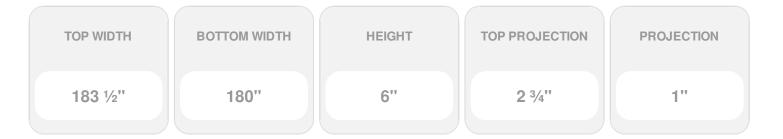

Item #: CRH06X180 List Price: \$182.99 **\$132.60** (EACH) Save \$50.39 (27%)

Usually ships in 3-5 business days